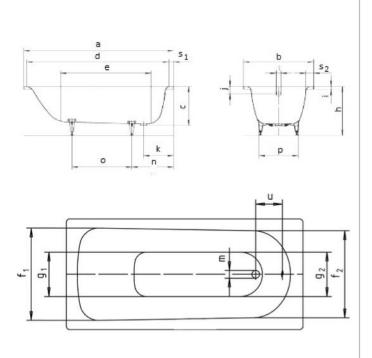

## Add-ons

- 1 x KF0413 waste and overflow set
- 1 x KPSG.00000.02 drain pipe with overflow
- 2 x M30050G rubber seal

| Model No.                                    |                                 | 312      |
|----------------------------------------------|---------------------------------|----------|
| External length                              | а                               | 1700     |
| External width                               | b                               | 700      |
| Depth                                        | с                               | 390      |
| Internal length (top)                        | d                               | 1530     |
| Internal length (bottom)                     | е                               | 1150     |
| Internal width (top)                         | f1; f2                          | 550; 530 |
| Internal width (bottom)                      | g <sub>1</sub> ; g <sub>2</sub> | 390; 350 |
| Height with feet                             | h                               | 515-535  |
| Height of rim                                | i                               | 32       |
| Distance top edge to centre of overflow hole | j                               | 63       |
| Distance bath edge to centre of drain hole   | k                               | 310      |
| Diameter of overflow hole                    | I                               | 52       |
| Diameter of drain hole                       | m                               | 52       |
| Distance between centre holes                | u                               | 212      |